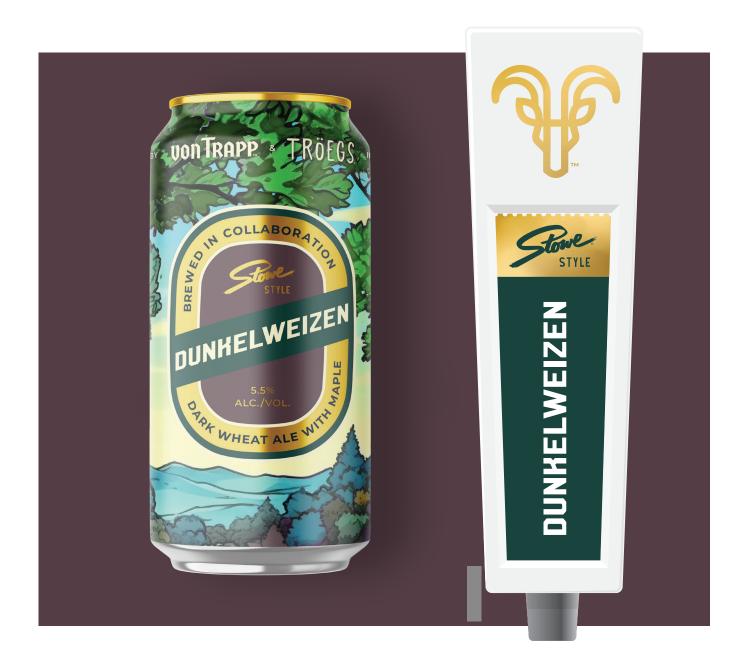

## DUNKELWEIZEN DARK WHEAT ALE WITH MAPLE

uonTrapp « TRÖEGS.

This collaboration with Tröegs Brewing Company of Hershey, Pennsylvania is the next offering in the Stowe Style series: a Bavarian-style dark wheat ale with the addition of Vermont maple syrup. Rich with traditional malt flavors of chocolate, toffee, and bread crust, followed by bright yeast aromatics of banana, clove, and vanilla, this unfiltered and effervescent dark weissbier is complemented by the caramelized and woody notes of real Vermont maple syrup.

**ABV:** 5.5%

UNIT: 160Z CAN

**AVAILABLE:** 

4 PACK CANS, LOGS & KEGS