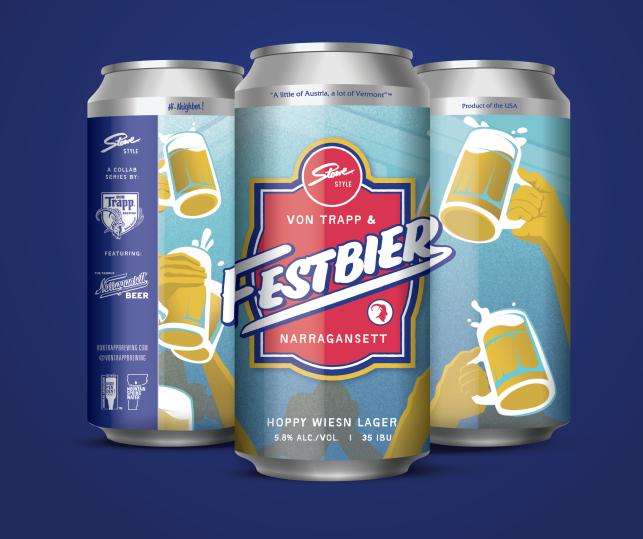

## **STOWE STYLE FESTBIER -** HOPPY WIESN LAGER

This collaboration with Narragansett Brewing Company of Providence, Rhode Island is the next offering in the Stowe Style series: a highly aromatic, hop-forward take on the traditional festbier. Inspired by the lighter style of lager served on the grounds of Munich's annual Oktoberfest celebration, this single-decocted pale lager is brewed with pilsner malt and loaded with bright, floral noble hops in the whirlpool.